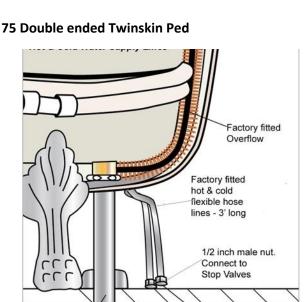

## **Freestanding Tub Master Price List**

List Jan 2018

Tub

N/A

**Twin Skin Acrylic Fiberglass Tubs** 

Two Pc construction hides

all equipment inside the tub!

59 Single Slipper Twinskin CF
59 Single Slipper Twinskin Ped
67 Single Slipper Twinskin CF
67 Single Slipper Twinskin Ped
73 Single Slipper Twinskin CF
73 Single Slipper Twinskin Ped
69 Double ended Twinskin CF
69 Double ended Twinskin Ped
75 Double ended Twinskin CF

Twin Skin tubs include faucet, drain

The Classic Jetted Tubs Include Faucet;

**Edwardian, Victorian, or Expressions** 

All tubs include Heater & LED Light

These water or air jetted tubs feature factory installed Faucets and drains for trouble free jobsite installation

\$4,800

\$4,800

\$4,800

\$4,800

\$5,800

\$5,800

Drain should be located directly under tub drain.

Flexable water supplies install near drain.